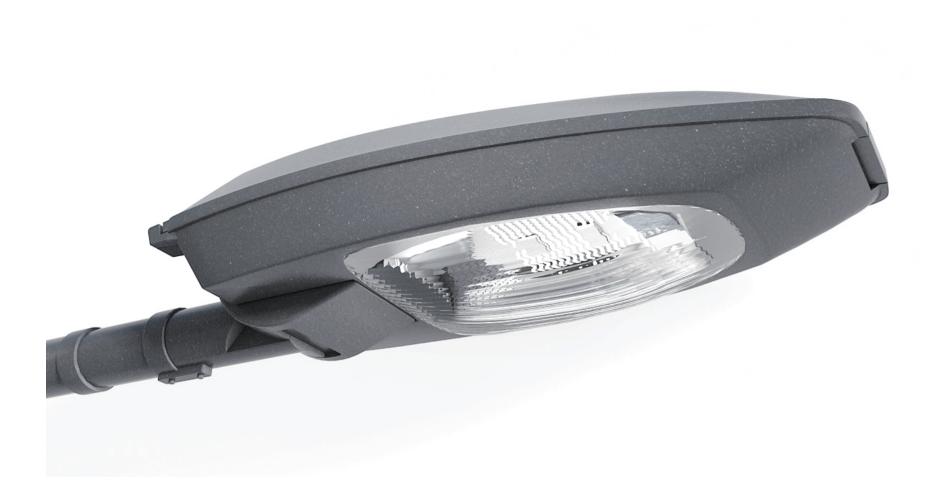

#### **Optical Specifications**

| Size:                         | 776X323X202mm                                                                     |
|-------------------------------|-----------------------------------------------------------------------------------|
| Lamp:                         | MH/HPS 70W-100W/150W-250W-400W                                                    |
| Body:                         | High pressure die casting aluminum,sirit level function applied at casing-self to |
|                               | reduce lighting pollution                                                         |
| Optical unit:                 | High efficiency performance aluminum reflector, in IP66                           |
| Glass:                        | Curved or Flat tempered glass,IK09                                                |
| Connection(spigot) to column: | 60mm;0-30 dregee adjustable system                                                |
| Finishing:                    | Standard color(RAL 7035,7042),other colors upon request                           |
| Protection Index:             | IP66 G.O./ IP66                                                                   |
| Impact Resistance:            | Ik 09                                                                             |
| Electrical Class:             | Class II                                                                          |
| Closing:                      | Extrusion Aluminum                                                                |