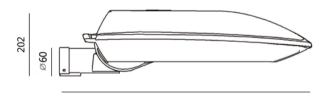

#### **Optical Specifications**

| Size:                         | 776X323X202mm                                                                     |
|-------------------------------|-----------------------------------------------------------------------------------|
| Lamp:                         | MH/HPS 70W-100W/150W-250W-400W                                                    |
| Body:                         | High pressure die casting aluminum,sirit level function applied at casing-self to |
|                               | reduce lighting pollution                                                         |
| Optical unit:                 | High efficiency performance aluminum reflector, in IP66                           |
| Glass:                        | Curved or Flat tempered glass,IK09                                                |
| Connection(spigot) to column: | 60mm;0-30 dregee adjustable system                                                |
| Finishing:                    | Standard color(RAL 7035,7042),other colors upon request                           |
| Protection Index:             | IP66 G.O./ IP66                                                                   |
| Impact Resistance:            | Ik 09                                                                             |
| Electrical Class:             | Class II                                                                          |
| Closing:                      | Extrusion Aluminum                                                                |