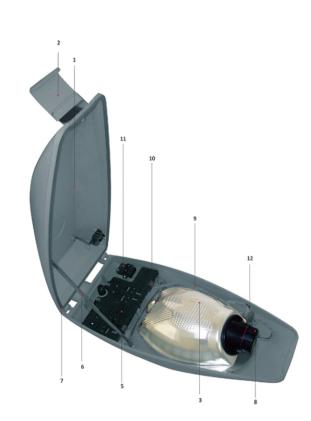

# 

-Aluminum Latch system, Free Tooling

-High Efficiency Performance Aluminum Reflector(95.8%), in IP66

-Heat-resistant Nylon materials with stainless steel clips

-Safety mechanism against accidental closing

-Silicone Gasket, IP66

## Specifications

Spirit Level Function system to ensure lighting Horizontal Level,reduce lighting pollution

Suited to accommodate photocell

Lalt or Curved tempered Glass(5mm thickness,IK 09)

#### **Optical Specifications**

| Size:                         | 776X323X202mm                                                                     |
|-------------------------------|-----------------------------------------------------------------------------------|
| Lamp:                         | MH/HPS 70W-100W/150W-250W-400W                                                    |
| Body:                         | High pressure die casting aluminum,sirit level function applied at casing-self to |
|                               | reduce lighting pollution                                                         |
| Optical unit:                 | High efficiency performance aluminum reflector, in IP66                           |
| Glass:                        | Curved or Flat tempered glass,IK09                                                |
| Connection(spigot) to column: | 60mm;0-30 dregee adjustable system                                                |
| Finishing:                    | Standard color(RAL 7035,7042),other colors upon request                           |
| Protection Index:             | IP66 G.O./ IP66                                                                   |
| Impact Resistance:            | Ik 09                                                                             |
| Electrical Class:             | Class II                                                                          |
| Closing:                      | Extrusion Aluminum                                                                |