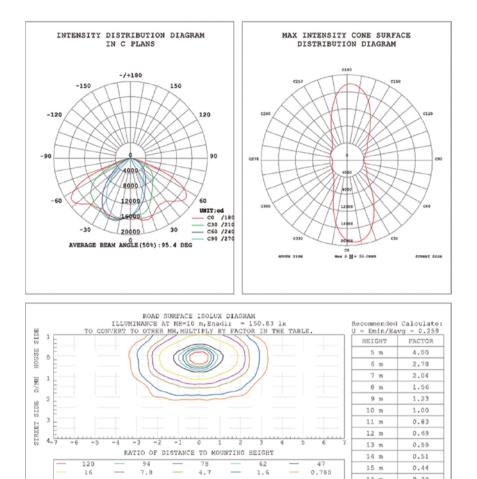

|
| Connection(spigot) to column: | 60mm;0-30 dregee adjustable system                                                |
| Finishing:                    | Standard color(RAL 7035,7042),other colors upon request                           |
| Protection Index:             | IP66 G.O./ IP66                                                                   |
| Impact Resistance:            | Ik 09                                                                             |
| Electrical Class:             | Class II                                                                          |
| Closing:                      | Extrusion Aluminum                                                                |

#### MEGATERRA











### Photometrics

\_



\_



0.44

0.39

16 m