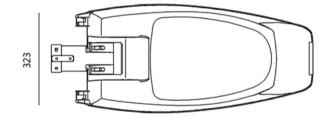

#### **Optical Specifications**

| Size:                         | 776X323X202mm                                                                     |
|-------------------------------|-----------------------------------------------------------------------------------|
| Lamp:                         | MH/HPS 70W-100W/150W-250W-400W                                                    |
| Body:                         | High pressure die casting aluminum,sirit level function applied at casing-self to |
|                               | reduce lighting pollution                                                         |
| Optical unit:                 | High efficiency performance aluminum reflector, in IP66                           |
| Glass:                        | Curved or Flat tempered glass,IK09                                                |
| Connection(spigot) to column: | 60mm;0-30 dregee adjustable system                                                |
| Finishing:                    | Standard color(RAL 7035,7042),other colors upon request                           |
| Protection Index:             | IP66 G.O./ IP66                                                                   |
| Impact Resistance:            | Ik 09                                                                             |
| Electrical Class:             | Class II                                                                          |
| Closing:                      | Extrusion Aluminum                                                                |